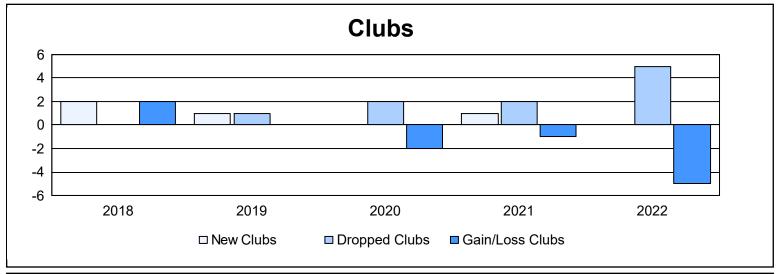

District 24 L

As of June 2022 Cumulative

| Year      | New<br>Clubs | Dropped<br>Clubs | Gain/<br>Loss<br>Clubs | New<br>Members | Charter<br>Members | Reinstate<br>Members | Transfer<br>Members | Total<br>Member<br>Added | Total<br>Members<br>Dropped | Gain/<br>Loss<br>Members |
|-----------|--------------|------------------|------------------------|----------------|--------------------|----------------------|---------------------|--------------------------|-----------------------------|--------------------------|
| 2017-2018 | 2            | 0                | 2                      | 272            | 128                | 22                   | 31                  | 453                      | 362                         | 91                       |
| 2018-2019 | 1            | 1                | 0                      | 220            | 30                 | 4                    | 20                  | 274                      | 367                         | -93                      |
| 2019-2020 | 0            | 2                | -2                     | 152            | 4                  | 30                   | 20                  | 206                      | 334                         | -128                     |
| 2020-2021 | 1            | 2                | -1                     | 169            | 21                 | 19                   | 14                  | 223                      | 324                         | -101                     |
| 2021-2022 | 0            | 5                | -5                     | 208            | 6                  | 26                   | 19                  | 259                      | 387                         | -128                     |
| Average   | 1            | 2                | -1                     | 204            | 38                 | 20                   | 21                  | 283                      | 355                         | -72                      |